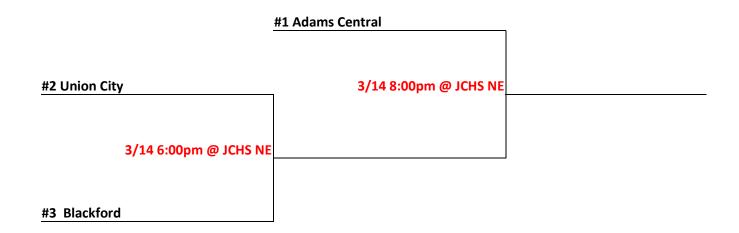

# 7th Grade Girls Tournament Brackets

| į | #1 | 21 | Adams Central | (8-3)  |
|---|----|----|---------------|--------|
| ; | #2 | 26 | Union City    | (2-6)  |
| į | #3 | 22 | Blackford     | (2-10) |