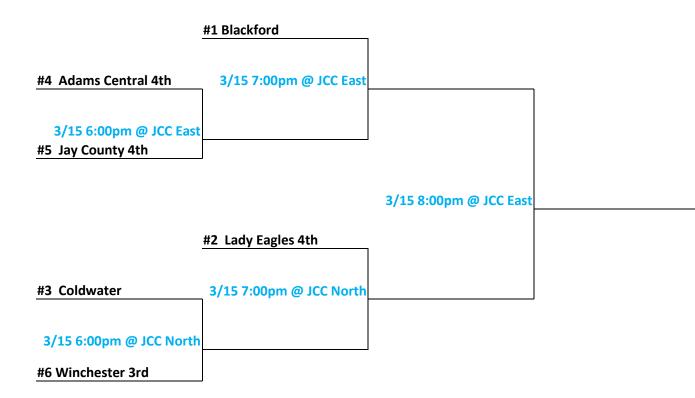

#### **3rd/4th Grade Girls Tournament Brackets**

| #1 | 5 | Blackford         | (12-0) |
|----|---|-------------------|--------|
| #2 | 3 | Lady Eagles 4th   | (7-5)  |
| #3 | 7 | Coldwater         | (6-5)  |
| #4 | 1 | Adams Central 4th | (5-6)  |
| #5 | 2 | Jay County 4th    | (5-7)  |
| #6 | 4 | Winchester 3rd    | (0-12) |