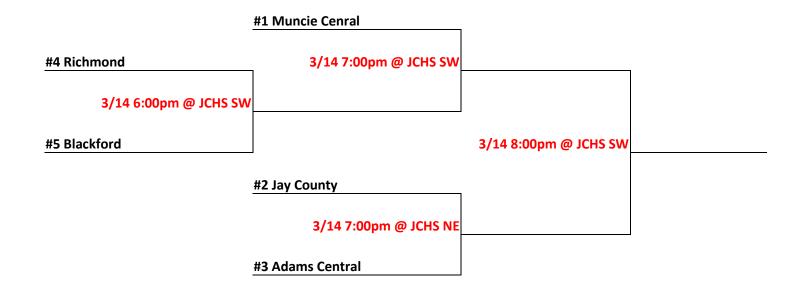

# 2016 Jay Community Center Spring League Basketball

| #1 | 42 | Muncie Central | (10-0) |
|----|----|----------------|--------|
| #2 | 44 | Jay County     | (8-2)  |
| #3 | 43 | Adams Central  | (4-6)  |
| #4 | 45 | Richmond       | (2-6)  |
| #5 | 46 | Blackford      | (0-10) |