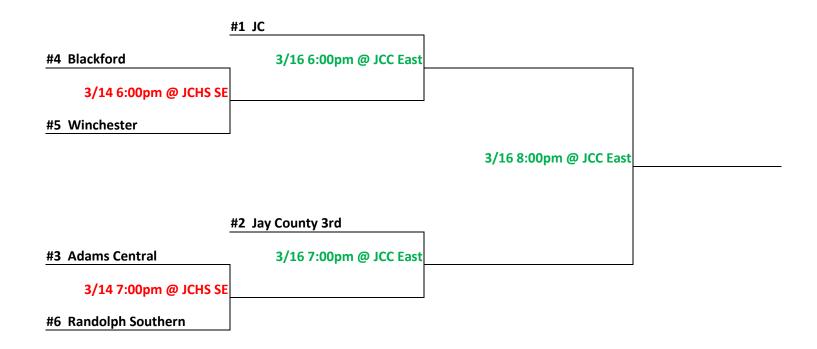

#### **Spring League Basketball**

| #1 | 33 | JC                | (7-3)  |
|----|----|-------------------|--------|
| #2 | 32 | Jay County 3rd    | (6-4)  |
| #3 | 31 | Adams Central 3rd | (4-6)  |
| #4 | 35 | Blackford 3rd     | (2-8)  |
| #5 | 34 | Winchester 3rd    | (2-8)  |
| #6 | 36 | Randolph Southern | (0-10) |