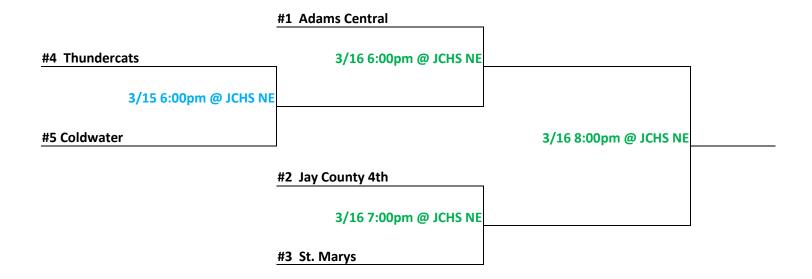

#### **Spring League Basketball**

| #1 | 38 | Adams Central 4th | (10-2) |
|----|----|-------------------|--------|
| #2 | 39 | Jay County 4th    | (10-2) |
| #3 | 37 | St. Marys         | (8-4)  |
| #4 | 30 | Thundercats       | (7-5)  |
| #5 | 40 | Coldwater         | (4-8)  |