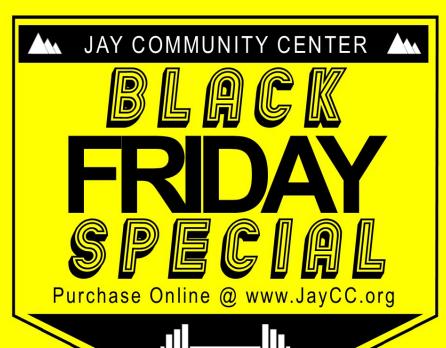

**Black Friday Fitness Special - Register Here** 

# **DON'T MISS OUR BIGGEST & ONLY SALE OF THE YEAR!!**

BLACK FRIDAY

11/24 7AM-12PM

REGULAR 150

SENIOR 115

PER PERSON, GOOD FOR 1 YEAR \$50 ADD ON FOR 24 HOUR ACCESS / QUALIFYING MEMBER SMALL BUSINESS SATURDAY
CYBER MONDAY

11/25 -11/27

REGULAR 175

SENIOR 130

PER PERSON, GOOD FOR 1 YEAR \$50 ADD ON FOR 24 HOUR ACCESS / QUALIFYING MEMBER

IN PERSON & ONLINE • 7AM TO NOON • WWW.JAYCC.ORG

PERSONAL TRAINING

INDOOR WALKING

24 HOUR ACCESS
CARDIO ROOM